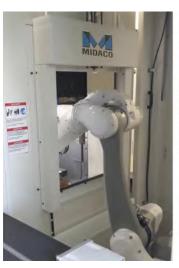

#### **Robot Access Door**

This pneumatic door system allows access for industrial robots and cobots to assist in part loading and unloading without obstructing the front doors of the CNC machine tool.

#### Ideal solution for a Robot/Cobot positioned to handle parts between multiple machines.

Access Doors enable a robot positioned between two machines to easily work from side-to-side as well as transfer parts from a cart or conveyor. A large robot can conveniently access multiple machines positioned around it for uninterrupted workflow.