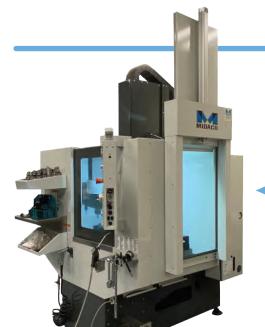

### Can be installed on the side of a CNC mill or top of turning center.

Available in a variety of sizes to fit the side panel of any enclosed machine tool or can be designed as a top panel "sunroof" for applications with overhead gantry loading.

#### Ideal solution for a Robot/Cobot positioned to handle parts between multiple machines.

Access Doors enable a robot positioned between two machines to easily work from side-to-side as well as transfer parts from a cart or conveyor. A large robot can conveniently access multiple machines positioned around it for uninterrupted workflow.