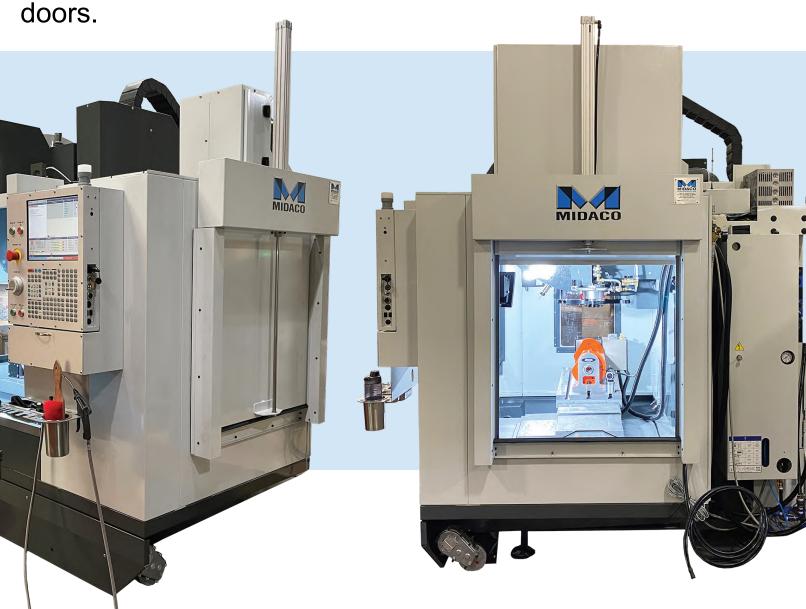

# **Robot Access Door**

With a Robot Access Door retrofit on your machine tool, your Robot/Cobot can easily access the machine table for uninterrupted workflow without obstructing the machine's front

**MIDACO Industrial Robot Access Doors** provide just the right solution for machine shops that require a specialized production set-up with unconventional access to their machine tools. MIDACO can design and install a pneumatic access door on CNC machining centers, VTL's, grinders and virtually any enclosed machine.

#### **Robot Access Door**

This pneumatic door system allows access for industrial robots and cobots to assist in part loading and unloading without obstructing the front doors of the CNC machine tool.

### Can be installed on the side of a CNC mill or top of turning center.

Available in a variety of sizes to fit the side panel of any enclosed machine tool or can be designed as a top panel "sunroof" for applications with overhead gantry loading.