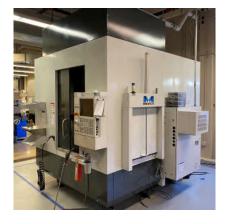

# **Robot Access Door**

With a Robot Access Door retrofit on your machine tool, your Robot/Cobot can easily access the machine table for uninterrupted workflow without obstructing the machine's front

**MIDACO Industrial Robot Access Doors** provide just the right solution for machine shops that require a specialized production set-up with unconventional access to their machine tools. MIDACO can design and install a pneumatic access door on CNC machining centers, VTL's, grinders and virtually any enclosed machine.

#### **Robot Access Door**

This pneumatic door system allows access for industrial robots and cobots to assist in part loading and unloading without obstructing the front doors of the CNC machine tool.