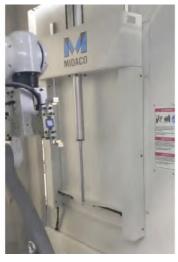

- Operated by a pneumatic cylinder requiring standard shop air supply at 95-120 psi.
- The Robot Access Door System is intended to be interfaced with the robot's cell by your integrator.
- The Robot Access Door is a CUSTOM application. Designs are determined after a review by MIDACO engineering.