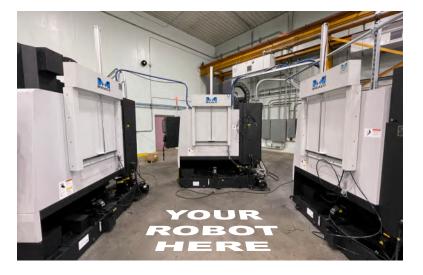

#### Ideal solution for a Robot/Cobot positioned to handle parts between multiple machines.

Access Doors enable a robot positioned between two machines to easily work from side-to-side as well as transfer parts from a cart or conveyor. A large robot can conveniently access multiple machines positioned around it for uninterrupted workflow.