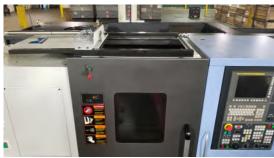

### Can be installed on the side of a CNC mill or top of turning center.

Available in a variety of sizes to fit the side panel of any enclosed machine tool or can be designed as a top panel "sunroof" for applications with overhead gantry loading.