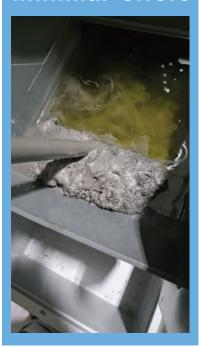

# Remove sludge and debris with minimal effort

#### Simplified Maintenance:

- Effortlessly remove sludge and debris.
- No replacement filters required, saving costs and reducing waste.