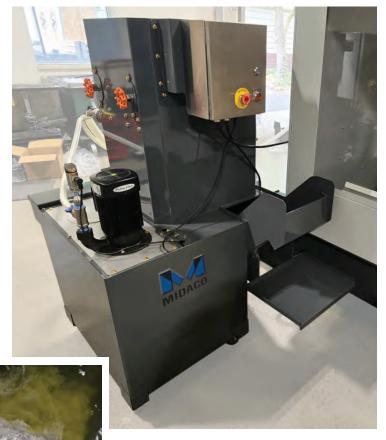

# Automatic Coolant Cleaning System for CNC Machines and Grinders model # ACCS25

Optimize CNC Machine Performance with the **MIDACO Automatic Coolant Cleaning System** — the ultimate solution for maintaining pristine coolant in CNC machines and grinders.

Engineered for continuous filtration, this advanced system removes chips and ultra-fine grinding debris as small as 10 microns, ensuring cleaner coolant that keeps your equipment running at peak performance.

### **Technical Specifications**

- Filtration Capacity: Down to 10 microns.
- Flow Rate: 25 gallons per minute (GPM).
- Unit Weight: 475 lbs.
- System Voltage: 240VAC, 3 Phase.
- Current: 8 amps Full Load Amperage (FLA).
- Breaker Requirement: 20 amps.
- Footprint: 45" x 38", ideal for space-conscious shops.
- Construction: Laser-cut, formed cold-rolled steel with epoxy-based powder coat finish.