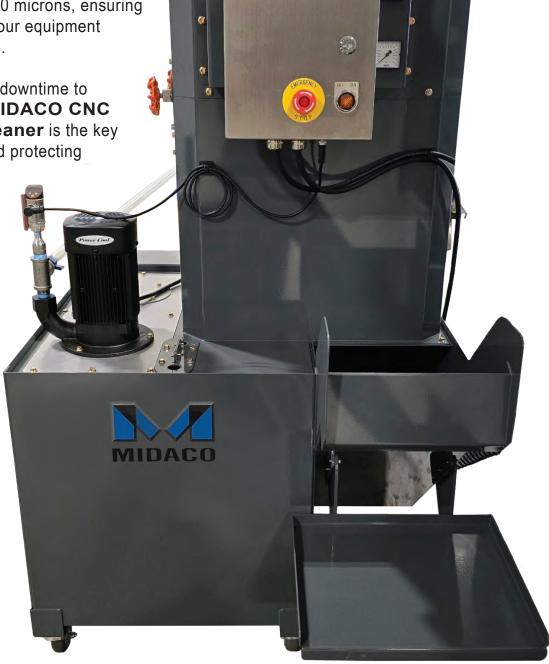

### **Technical Specifications**

- Filtration Capacity: Down to 10 microns.
- Flow Rate: 25 gallons per minute (GPM).
- Unit Weight: 475 lbs.
- System Voltage: 240VAC, 3 Phase.
- Current: 8 amps Full Load Amperage (FLA).
- Breaker Requirement: 20 amps.
- Footprint: 45" x 38", ideal for space-conscious shops.
- Construction: Laser-cut, formed cold-rolled steel with epoxy-based powder coat finish.