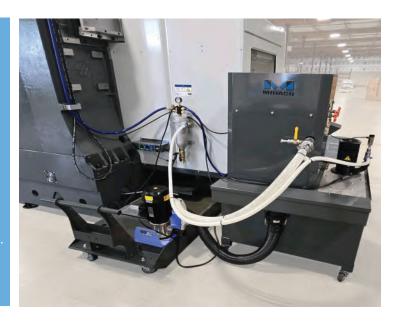

# Automatic Coolant Cleaning System for CNC Machines and Grinders model # ACCS25

Optimize CNC Machine Performance with the **MIDACO Automatic Coolant Cleaning System** — the ultimate solution for maintaining pristine coolant in CNC machines and grinders.

From reducing maintenance downtime to improving part quality, the MIDACO CNC Automatic Coolant Cleaner is the key to enhancing productivity and protecting your investment in advanced

machining technology.