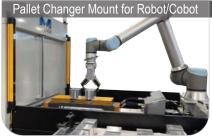

Pallet Sizes from 16"x14" to 60"x25"

Pallet Sizes 12.75" x 10.5" or 8.5" dia.

Let Your Robot/Cobot Load the Pallet

Ideal for Robot/Cobot Part Loading

Only 1 rotary indexer required for 2 pallets

**Retrofit for Alternate CNC Access** 

Ideal for Robot/Cobot Part Loading

and Chip Washdown System

Filtered for Easy Disposal or Reintegration

Available in 4.5" and 2.5" Blade Length

Increase Visibility and Capture Debris