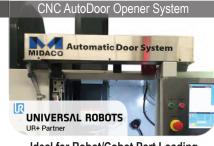

Pallet Sizes from 16"x14" to 60"x25"

Pallet Sizes 12.75" x 10.5" or 8.5" dia.

Let Your Robot/Cobot Load the Pallet

Ideal for Robot/Cobot Part Loading

Only 1 rotary indexer required for 2 pallets

**Retrofit for Alternate CNC Access** 

Ideal for Robot/Cobot Part Loading

and Chip Washdown System

Filtered for Easy Disposal or Reintegration

Available in 4.5" and 2.5" Blade Length

Increase Visibility and Capture Debris