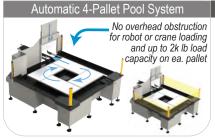

## **Automatic 4-Pallet Pool System**

Pallets from 28"x15" (711mm x 381mm) up to 50"x24" (1270mm x 609mm) Available as a 1-shuttle system with 4 pallets or a 2-shuttle "dual" system" with 8 pallets total. (one shuttle mouted on each side of VMC) NO overhead obstruction for crane loading. Sliding load stations on 2 sides of the

Pallet Sizes from 22"x14" up to 150"x31"

Pallet Sizes from 30"x20" to 190"x72"

\*Optional Light Curtain Guarding available for all Automatic Pallet Changer systems

Pallet Sizes from 28"x 15" up to 50"x24"