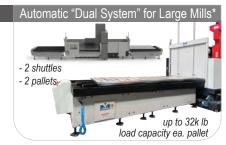

Pallet Sizes from 22"x14" up to 150"x31"

Pallet Sizes from 30"x20" to 190"x72"

\*Optional Light Curtain Guarding available for all Automatic Pallet Changer systems

Pallet Sizes from 28"x 15" up to 50"x24"