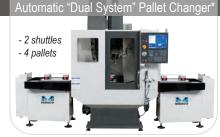

Pallet Sizes from 22"x14" up to 150"x31"

Pallet Sizes from 30"x20" to 190"x72"

\*Optional Light Curtain Guarding available for all Automatic Pallet Changer systems

Pallet Sizes from 28"x 15" up to 50"x24"