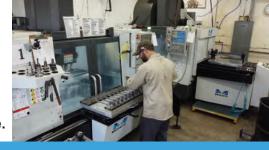

## **Automatic 4-Pallet Pool System**

Pallets from 28"x15" (711mm x 381mm) up to 50"x24" (1270mm x 609mm) Available as a 1-shuttle system with 4 pallets or a 2-shuttle "dual" system" with 8 pallets total. (one shuttle mouted on each side of VMC) NO overhead obstruction for crane loading. Sliding load stations on 2 sides of the