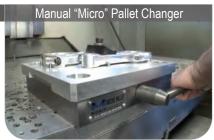

Pallet Sizes from 16"x14" to 60"x25"

Pallet Sizes 12.75" x 10.5" or 8.5" dia.

Let Your Robot/Cobot Load the Pallet

Ideal for Robot/Cobot Part Loading

Only 1 rotary indexer required for 2 pallets

**Retrofit for Alternate CNC Access** 