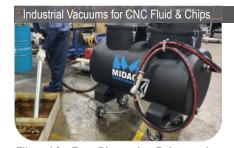

Ideal for Robot/Cobot Part Loading

and Chip Washdown System

Filtered for Easy Disposal or Reintegration

Available in 4.5" and 2.5" Blade Length

Increase Visibility and Capture Debris