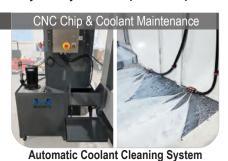

Ideal for Robot/Cobot Part Loading

and Chip Washdown System

Filtered for Easy Disposal or Reintegration

Available in 4.5" and 2.5" Blade Length

Increase Visibility and Capture Debris