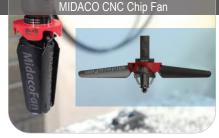

Ideal for Robot/Cobot Part Loading

and Chip Washdown System

Filtered for Easy Disposal or Reintegration

Available in 4.5" and 2.5" Blade Length

Increase Visibility and Capture Debris