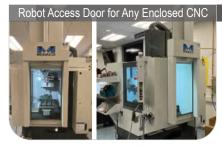

Pallet Sizes from 16"x14" to 60"x25"

Pallet Sizes 12.75" x 10.5" or 8.5" dia.

Let Your Robot/Cobot Load the Pallet

Ideal for Robot/Cobot Part Loading

Only 1 rotary indexer required for 2 pallets

**Retrofit for Alternate CNC Access** 