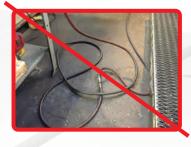

## **Blow-off Nozzle Kit** for your Automatic Pallet Changer

Keep the air hose off the floor with a Blow-off Nozzle Kit installed directly onto the Automatic Pallet Changer.

## Blow-off Nozzle Kit: ASD25BNK

- Set of two (2) lever-action blow-off nozzles with air-hoses mounted on both the left and right side of the pallet changer.
- Pilot Return Valve, Fittings, Quick Disconnect.
- 1/4" dia. 25' long reinforced coil integrated into the air line of the pallet changer.

Factory installed with a NEW pallet changer or available as a kit, which can be easily installed on an EXISTING pallet changer.

Midaco Corporation 2000 E. Touhy Ave. Elk Grove Village IL 60007 ph: 847.593.8420 email: midaco@midaco-corp.com