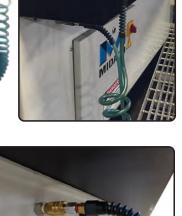

## **Blow-off Nozzle Kit** for your Automatic Pallet Changer

Keep the air hose off the floor with a Blow-off Nozzle Kit installed directly onto the Automatic Pallet Changer.

## Blow-off Nozzle Kit: ASD25BNK

- Set of two (2) lever-action blow-off nozzles with air-hoses mounted on both the left and right side of the pallet changer.
- Pilot Return Valve, Fittings, Quick Disconnect.
- 1/4" dia. 25' long reinforced coil integrated into the air line of the pallet changer.

Factory installed with a NEW pallet changer or available as a kit, which can be easily installed on an EXISTING pallet changer.

Midaco Corporation 2000 E. Touhy Ave. Elk Grove Village IL 60007 ph: 847.593.8420 email: midaco@midaco-corp.com