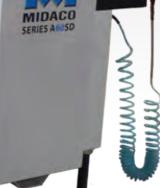

## **Blow-off Nozzle Kit** for your Automatic Pallet Changer

Keep the air hose off the floor with a Blow-off Nozzle Kit installed directly onto the Automatic Pallet Changer.

## Blow-off Nozzle Kit: ASD25BNK

- Set of two (2) lever-action blow-off nozzles with air-hoses mounted on both the left and right side of the pallet changer.
- Pilot Return Valve, Fittings, Quick Disconnect.
- 1/4" dia. 25' long reinforced coil integrated into the air line of the pallet changer.

Factory installed with a NEW pallet changer or available as a kit, which can be easily installed on an EXISTING pallet changer.

Midaco Corporation 2000 E. Touhy Ave. Elk Grove Village IL 60007 ph: 847.593.8420 email: midaco@midaco-corp.com