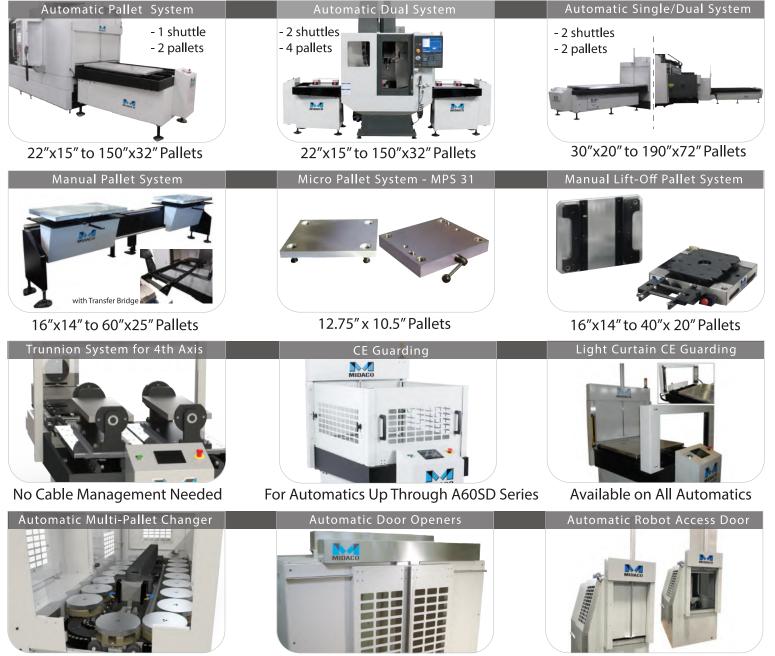

For 5-Axis Machining

## For Single and Double Doors

For Robot Loading Applications

**MIDACO** has Pallet Changer Systems, Automatic Door Systems and machine tool accessories to fit every brand Machining Center. Increase the production of your machine tool with collaborative automation solutions. Your machine can do more with MIDACO.