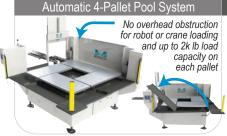

Pallet Sizes from 30"x20" to 190"x72"

Single (4 pal) or Dual (8 pal) up to 50"x24"

Pallet Sizes from 16"x14" to 60"x25"

Pallet Sizes 12.75" x 10.5" or 8.5" dia.

Let Your Robot/Cobot Load the Pallet

Ideal for Robot/Cobot Part Loading