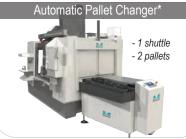

Pallet Sizes from 22"x14" up to 150"x39" "Y-Axis Shift" systems available for mills which do not move in Y-axis.

Pallet Sizes from 22"x14" up to 150"x31"

\*Optional Light Curtain Guarding available for all Automatic Pallet Changer systems