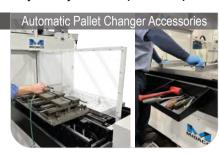

Only 1 rotary indexer required for 2 pallets

Retrofit for Side or Top Loading Access

Chip Shiled, Blow-off Nozzle, Tool Shelf

Filtered for Easy Disposal or Reintegration

Available in 4.5" and 2.5" Blade Length