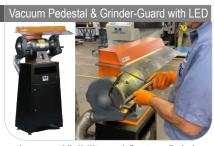

oducts.

PORATION Increase productivity and eliminate spindle idle time.





Pallet Sizes from 22"x14" up to 150"x39" "Y-Axis Shift" systems available for mills which do not move in Y-axis.



Pallet Sizes from 22"x14" up to 150"x31"

\*Optional Light Curtain Guarding available for all Automatic Pallet Changer systems



Pallet Sizes from 30"x20" to 190"x72"



Single (4 pal) or Dual (8 pal) up to 50"x24"



Pallet Sizes from 16"x14" to 60"x25"



Pallet Sizes 12.75" x 10.5" or 8.5" dia.



Let Your Robot/Cobot Load the Pallet



Ideal for Robot/Cobot Part Loading



Only 1 rotary indexer required for 2 pallets



Retrofit for Side or Top Loading Access





Chip Shiled, Blow-off Nozzle, Tool Shelf



Filtered for Easy Disposal or Reintegration



Available in 4.5" and 2.5" Blade Length



Increase Visibility and Capture Debris