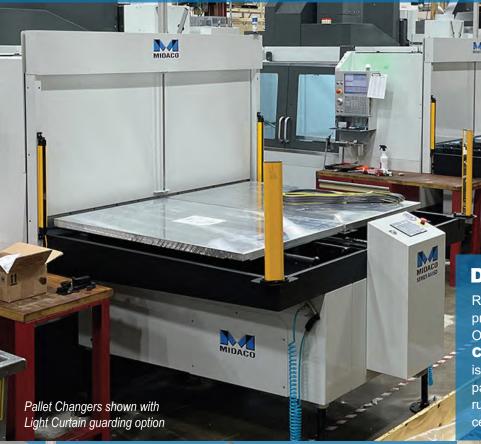

Pallet Sizes from 22"x14" up to 150"x39" "Y-Axis Shift" systems available for mills which do not move in Y-axis.

Pallet Sizes from 22"x14" up to 150"x31"

\*Optional Light Curtain Guarding available for all Automatic Pallet Changer systems