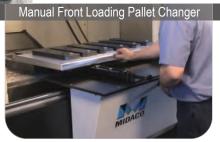

Pallet Sizes from 22"x14" up to 150"x39" "Y-Axis Shift" systems available for mills which do not move in Y-axis.

Pallet Sizes from 22"x14" up to 150"x31"

\*Optional Light Curtain Guarding available for all Automatic Pallet Changer systems