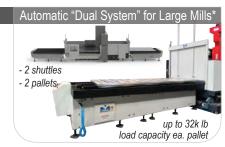

Pallet Sizes from 30"x20" to 190"x72"

Single (4 pal) or Dual (8 pal) up to 50"x24"

Pallet Sizes from 16"x14" to 60"x25"

Pallet Sizes 12.75" x 10.5" or 8.5" dia.

Let Your Robot/Cobot Load the Pallet

Ideal for Robot/Cobot Part Loading