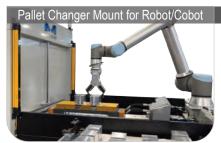

Pallet Sizes from 30"x20" to 190"x72"

Single (4 pal) or Dual (8 pal) up to 50"x24"

Pallet Sizes from 16"x14" to 60"x25"

Pallet Sizes 12.75" x 10.5" or 8.5" dia.

Let Your Robot/Cobot Load the Pallet

Ideal for Robot/Cobot Part Loading