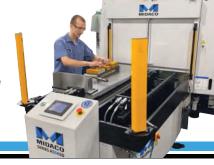

## **Get MORE Out of Your VMCs**

Don't let your spindle sit idle

Reclaim valuable machining time and increase productivity on all of your VMCs by changing parts OUTSIDE the machine tool on a MIDACO Pallet Changer WHILE the spindle is cutting. Once the cycle is complete, the shuttle transfers the next part-loaded pallet into the machine automatically. One operator can run 3-4 Automatic Pallet Changers on your machining centers, getting more parts out the door.