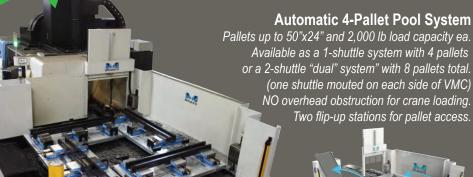

Pallet Sizes from 30"x20" to 190"x72"

Single (4 pal) or Dual (8 pal) up to 50"x24"

Pallet Sizes from 16"x14" to 60"x25"

Pallet Sizes 12.75" x 10.5" or 8.5" dia.

Let Your Robot/Cobot Load the Pallet

Ideal for Robot/Cobot Part Loading