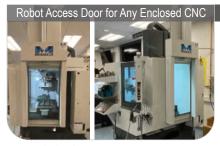

Since 1969 MIDACO has been a trusted partner offering machine shop productivity solutions.

- Pallet Changers for VMCs, 5-axis, Bridge Mills and machines which do not move in Y-axis.
- AutoDoor Openers & Robot Access Doors
- Hydraulic Fixture Clamping without hoses
- Trunnion Systems for 4th-axis on VMCs
- Industrial CNC Vacuums
- Automated CNC Chip Fans
- Grinder-Guard & Dust Collector Systems