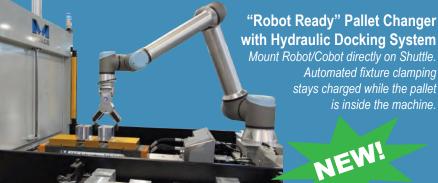

Pallet Sizes from 30"x20" to 190"x72"

Single (4 pal) or Dual (8 pal) up to 50"x24"

Pallet Sizes from 16"x14" to 60"x25"

Pallet Sizes 12.75" x 10.5" or 8.5" dia.

Let Your Robot/Cobot Load the Pallet

Ideal for Robot/Cobot Part Loading