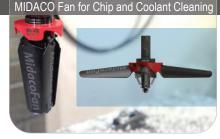

Only 1 rotary indexer required for 2 pallets

Retrofit for Side or Top Loading Access

Chip Shiled, Blow-off Nozzle, Tool Shelf

Filtered for Easy Disposal or Reintegration

Available in 4.5" and 2.5" Blade Length