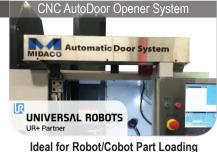

Since 1969 MIDACO has been a trusted partner offering machine shop productivity solutions.

- Pallet Changers for VMCs, 5-axis, Bridge Mills and machines which do not move in Y-axis.
- AutoDoor Openers & Robot Access Doors
- Hydraulic Fixture Clamping without hoses
- Trunnion Systems for 4th-axis on VMCs
- Industrial CNC Vacuums
- Automated CNC Chip Fans
- Grinder-Guard & Dust Collector Systems

Pallet Sizes from 30"x20" to 190"x72"

Single (4 pal) or Dual (8 pal) up to 50"x24"

Pallet Sizes from 16"x14" to 60"x25"

Pallet Sizes 12.75" x 10.5" or 8.5" dia.

Let Your Robot/Cobot Load the Pallet

Ideal for Robot/Cobot Part Loading