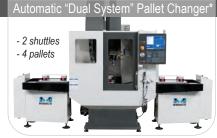

Pallet Sizes from 30"x20" to 190"x72"

Single (4 pal) or Dual (8 pal) up to 50"x24"

Pallet Sizes from 16"x14" to 60"x25"

Pallet Sizes 12.75" x 10.5" or 8.5" dia.

Let Your Robot/Cobot Load the Pallet

Ideal for Robot/Cobot Part Loading