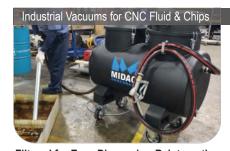

Only 1 rotary indexer required for 2 pallets

Retrofit for Side or Top Loading Access

Chip Shiled, Blow-off Nozzle, Tool Shelf

Filtered for Easy Disposal or Reintegration

Available in 4.5" and 2.5" Blade Length