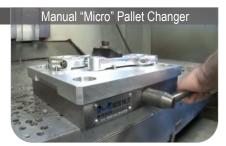

Pallet Sizes from 30"x20" to 190"x72"

Single (4 pal) or Dual (8 pal) up to 50"x24"

Pallet Sizes from 16"x14" to 60"x25"

Pallet Sizes 12.75" x 10.5" or 8.5" dia.

Let Your Robot/Cobot Load the Pallet

Ideal for Robot/Cobot Part Loading