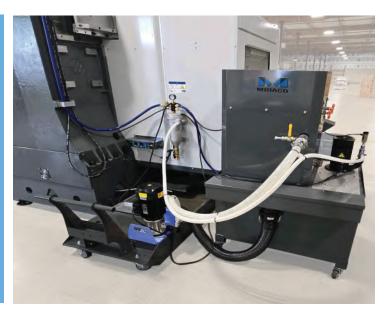

# Automatic Coolant Cleaning System for CNC Machines and Grinders

Optimize CNC Machine Performance with the **MIDACO Automatic Coolant Cleaning System** — the ultimate solution for maintaining pristine coolant in CNC machines and grinders.

Engineered for continuous filtration, this advanced system removes chips and ultra-fine grinding debris as small as 10 microns, ensuring cleaner coolant that keeps your equipment running at peak performance.

From reducing maintenance downtime to improving part quality, the **MIDACO CNC Automatic Coolant Cleaner** is the key to enhancing productivity and protecting your investment in advanced machining technology.

### **Technical Specifications**

- Filtration Capacity: Down to 10 microns.
- Flow Rate: 25 gallons per minute (GPM).
- Unit Weight: 475 lbs.
- System Voltage: 240VAC, 3 Phase.
- Current: 8 amps Full Load Amperage (FLA).
- Breaker Requirement: 20 amps.
- Footprint: 45" x 38", ideal for space-conscious shops.
- **Construction:** Laser-cut, formed cold-rolled steel with epoxy-based powder coat finish.